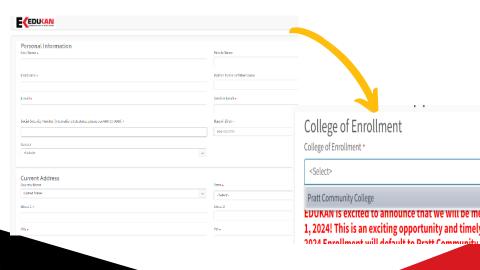

## Picking a partner college for your application

EDUKAN is excited to announce that we will be merging with Pratt Community College on January 1, 2024! This is an exciting opportunity and timely move for both Pratt and EDUKAN. All Spring 2024 Enrollment will default to Pratt Community College as your College of Enrollment. On behalf of Pratt Community College and the EDUKAN team, we appreciate you and look forward to our bright future together!