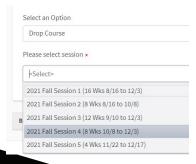

### **How to Add or Drop courses**

Once you are logged into the Course Registration portal, confirm your demographic information then click 'Next'.

Click the 'Select an Option' drop down and choose either Add or Drop. Be sure to pick the correct course and term! If dropping a class, please complete the form including the reason to drop.

| Name •                | ourse Registration - Select                                                                                                    | Terrir                       |
|-----------------------|--------------------------------------------------------------------------------------------------------------------------------|------------------------------|
|                       |                                                                                                                                |                              |
| College of Enrollment |                                                                                                                                |                              |
|                       | egistered in the following course(s) with the above listed College. If y<br>nt College, please contact EDUKAN at 877-433-8526. | ou need to drop a course tha |
| Session -             | [CourseName] - [Instructor] - [Sta                                                                                             | tus]                         |
| Select an Option      |                                                                                                                                |                              |
|                       |                                                                                                                                | -                            |
|                       | Select an Option                                                                                                               |                              |
| ACK NEXT              |                                                                                                                                |                              |
|                       |                                                                                                                                |                              |
|                       | Add New Course                                                                                                                 |                              |
|                       | Add New Course                                                                                                                 |                              |
|                       | Drop Course                                                                                                                    |                              |

Only sessions for which the last day to add or drop has not passed will appear