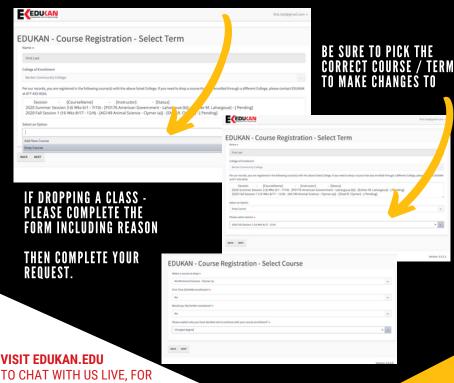

# HOW TO DROP OR ADD A CLASS AFTER LOGGED IN.

AFTER YOU LOG INTO THE CRM, THROUGH THE ENROLL IN CLASS MENU ON OUR WEBSITE, YOU CAN MAKE CHANGES TO YOUR COURSES FROM ADDING TO DROPPING THEM.

Once logged in, you will see the courses you are enrolled in to select DROP a Course or you can select ADD Course to add a course.