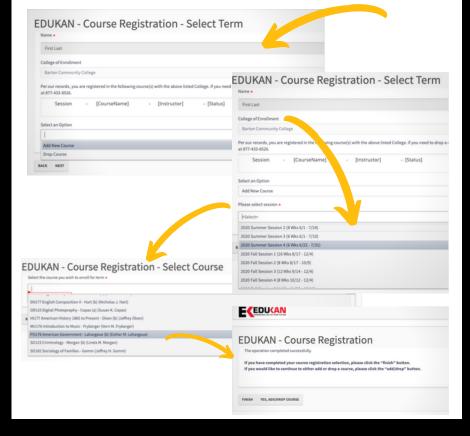

# WHERE DO YOU ADD OR DROP COURSES DURING YOUR ENROLLMENT WITH US - ONLINE IN OUR CRM

EDUKAN USES A CRM SYSTEM WHERE STUDENTS MANAGE THEIR COURSES, YOU CAN ADD AND DROP THEM BY TERM FOR EACH SEMESTER. THIS IS SEPARATE FROM THE CANVAS LEARNING MANAGEMENT SYSTEM - WHICH IS WHERE YOU LOG IN ON THE START OF THE TERM TO ACCESS YOUR COURSES.

## SELECT TERM. SELECT ADD OR DROP COURSE. PICK YOUR CLASS TO ADD. CLICK FINISH WHEN DONE.

# WHERE DO YOU MANAGE THE COURSES YOU HAVE ENROLLED IN - ADD OR DROP THEM ONLINE IN OUR CRM

EDUKAN USES A CRM SYSTEM WHERE STUDENTS MANAGE THEIR COURSES, YOU CAN ADD AND DROP THEM BY TERM FOR EACH SEMESTER. THIS IS SEPARATE FROM THE CANVAS LEARNING MANAGEMENT SYSTEM - WHICH IS WHERE YOU LOG IN ON THE START OF THE TERM TO ACCESS YOUR COURSES.

IF YOU NEED TO GO BACK TO ADD OR DROP CLASSES - VISIT EDUKAN.EDU AND CLICK ON ENROLL IN CLASSES MENU ITEM TO LOG IN.

SELECT TERM. SELECT ADD OR DROP COURSE. PICK YOUR CLASS TO ADD. CLICK FINISH WHEN DONE.