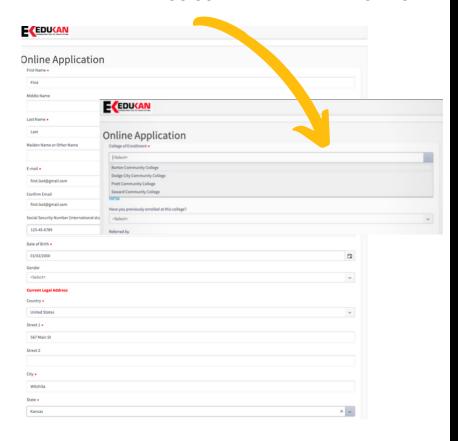

# APPLY ONLINE. NO APP FEE.

#### START BY VISITING OUR WEBSITE: EDUKAN.EDU

Click on Apply to EDUKAN and you will be taken to our application page with a variety of info on applying, schedules, books and more.

### PICKING A PARTNER COLLEGE FOR YOUR APPLICATION

EDUKAN IS A CONSORTIUM MADE UP OF FOUR COLLEGES - YOU WILL NEED TO SELECT ONE TO BE YOUR 'HOME' SCHOOL WHICH YOU WILL BE IN CONTACT WITH FOR PAYMENT RELATED ISSUES, TO GET YOUR TRANSCRIPTS AND FOR ADVISORY ISSUES RELATED TO YOUR GOALS.