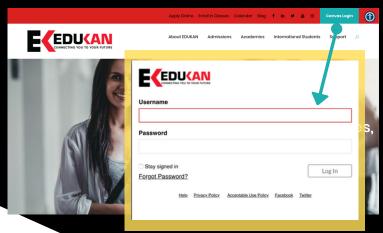

## LOGGING IN TO CANVAS. TO ACCESS YOUR COURSE.

## FROM THE EDUKAN.EDU HOME PAGE

- Navigate to EDUKAN.EDU & click on the Canvas Login button on the top right
  of the page
- Once you click the button, a Pop Up window will show where you enter your login credentials (available the first day of your term start date)
- Enter your credentials and you will have access to start your coursework if you
  have all of your paperwork & financing in order prior to session start.
- If you are not showing "student" status when logged in, you are still pending, please contact your school of enrollment or EDUKAN for further assistance.
   If this is the first time logging into an EDUKAN course, be sure to take the
- If this is the first time logging into an EDUKAN course, be sure to take the orientation class as required.
- Bookmark the login for Canvas for future reference https://edukan.instructure.com/login/canvas